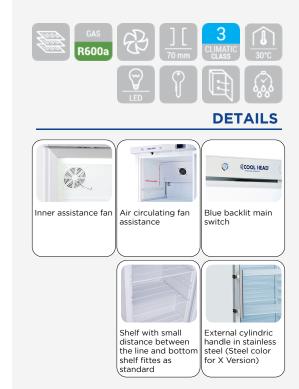

# **GENERAL FEATURES**

| 400 Lt. Refrigerated upright (GLASS DOOR)                 | • |
|-----------------------------------------------------------|---|
| White external cabinet, thermoformed internally           | • |
| Roll-bond evaporator system with fan assisted cooling     | • |
| Automatic compressor cycle defrost                        | • |
| Foaming Agent Cyclopentane (70mm per side)                | • |
| Digital Thermostat and internal LED light                 | • |
| High temperature alarm                                    | • |
| Removable Gasket                                          | • |
| Door: Self closing and reversible door fitted as standard | • |
| Lock and main switch fitted as standard                   | • |
| Adjustable shelves: 4 Pcs + 1 Pcs Bottom                  | • |
| N.2 Adjustable feet + N.2 Rollers at the back             | • |
| Stainless steel external handle                           | • |
| Energy efficiency class: D                                | • |
|                                                           |   |